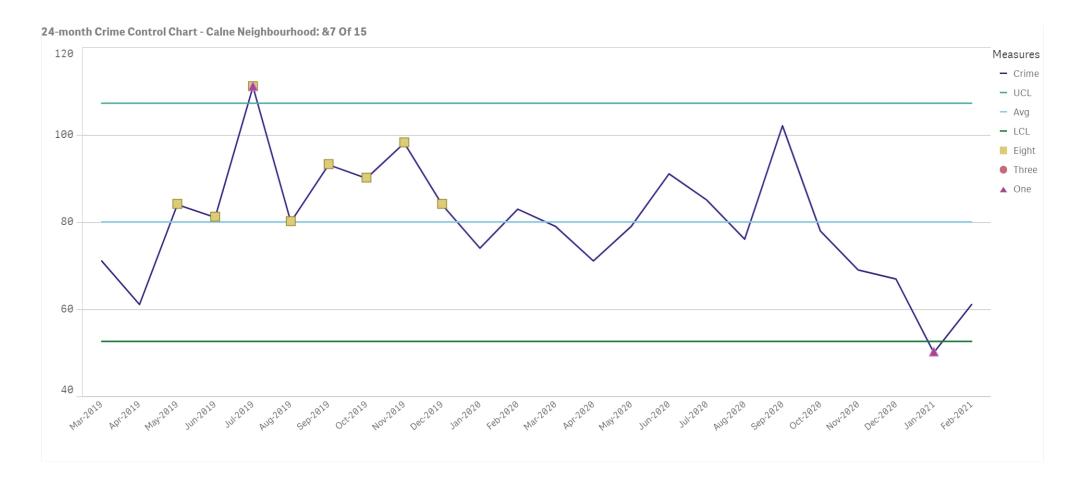

## Overall crime last 24 months



## Crime figures for Feb 21

| Neighbourhood-level Crime Exceptions by Crime Group for February 2021 |   |                                |   |       |     |       |       |
|-----------------------------------------------------------------------|---|--------------------------------|---|-------|-----|-------|-------|
| Neighbourhood                                                         | Q | Crime Group                    | Q | Crime | One | Three | Eight |
| Calne                                                                 |   | ALL CRIME                      |   | 61    | -   | -     | -     |
| Calne                                                                 |   | Arson And Criminal Damage      |   | 5     | -   | -     | -     |
| Calne